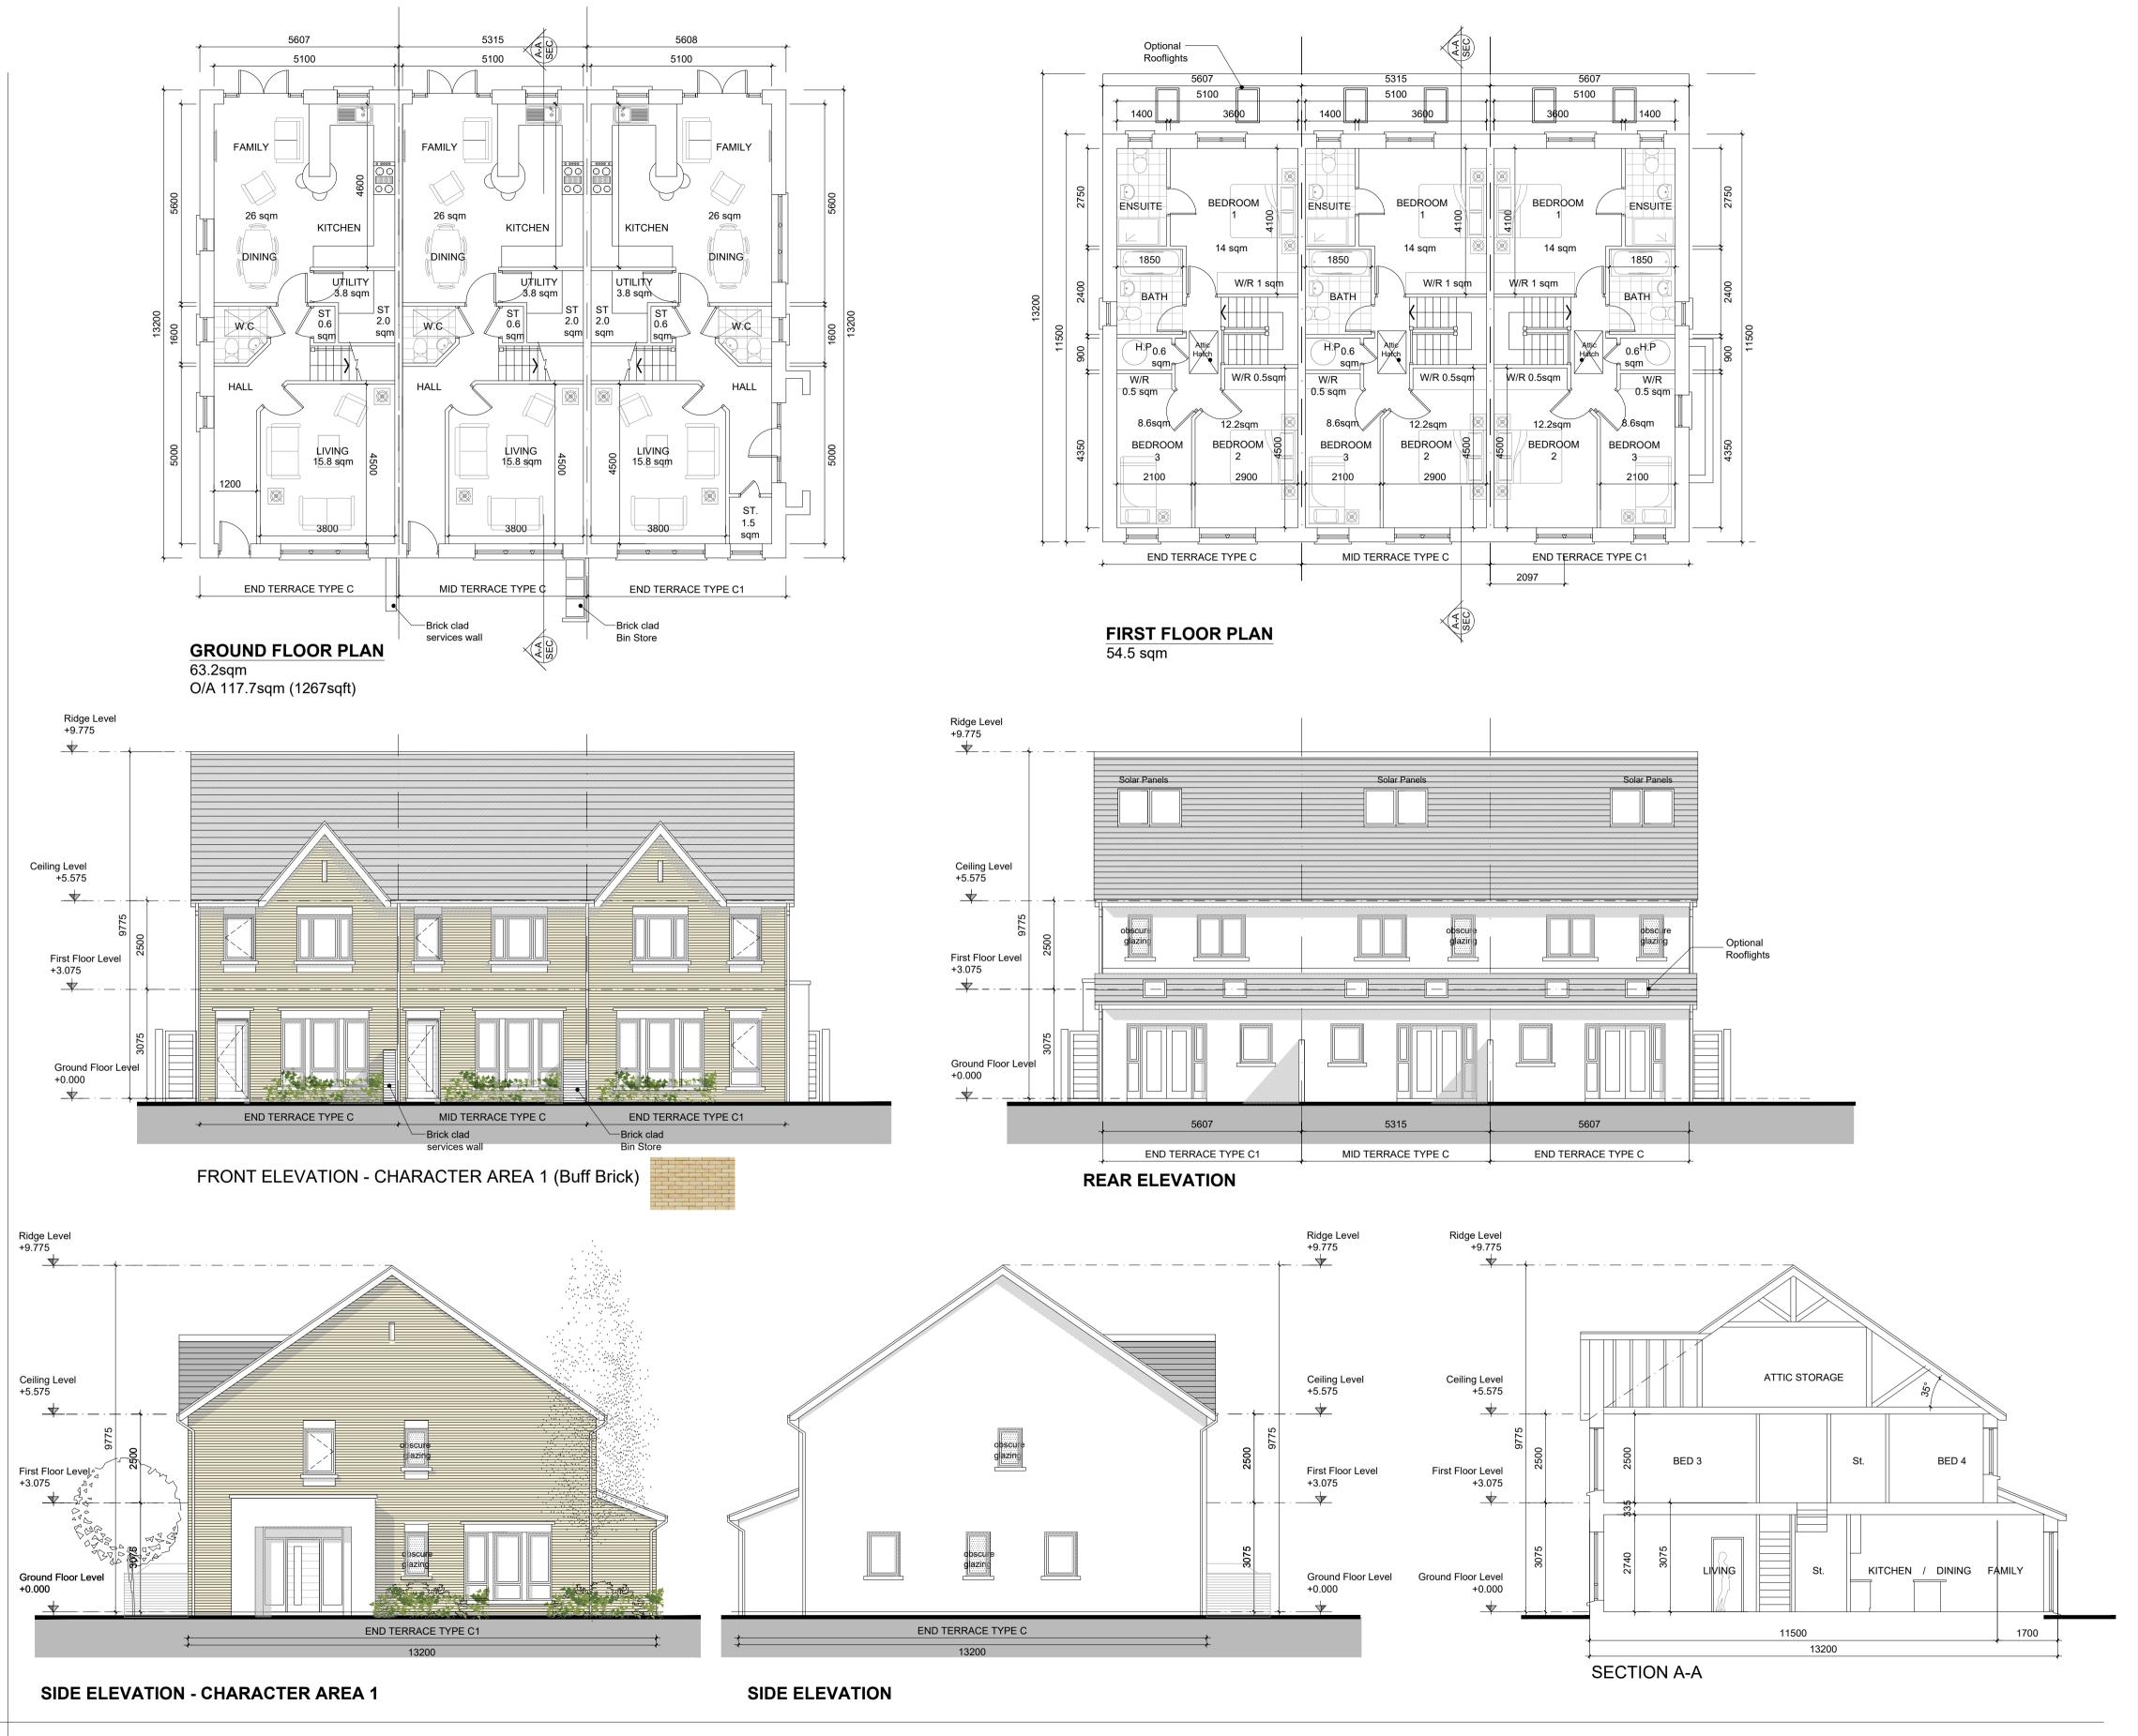

TYPE C & C1 - (3 BED) - END & MID TERRACE
CHARACTER AREA 1

KEY PLAN

## NOTES ON FINISHES:

ROOF: TO BE FINISHED IN CONCRETE ROOF TILES IN SELECTED

WALLS: SELECTED CLAY BRICKWORK WHERE INDICATED OTHERWISE

PAINTED SAND / CEMENT RENDER OR SELF COLOURED RENDER. EXPRESSED BANDS AROUND EXTERNAL OPES/EXPRESSED LINTOLS OVER EXTERNAL OPES WHERE INDICATED TO BE RENDER

JOINERY: ALL WINDOWS AND DOORS, FRAMES AND LEAVES, TO BE uPVC.

OBSCURE GLAZING WHERE INDICATED TO SENSITIVE

RAINWATER GOODS: GUTTERS, DOWNPIPES, AND FIXINGS TO BE uPVC OR TO SELECTED COLOUR TO MATCH ROOF COLOUR

TO SELECTED COLOUR TO MATCH ROOF COLOUR

POSITION DEPENDS ON HOUSE ORIENTATION. THE SOLAR PANELS SHOWN ARE A PROVISIONAL OPTION TO SATISFY RENEWABLE ENERGY REQUIREMENTS OF BUILDING REGS PART L. SOLAR PANELS MAY BE OMITTED IN FAVOUR OF

INDICATIVE SOLAR PANEL POSITION, FINAL SOLAR PANEL

PART L. SOLAR PANELS MAY BE OMITTED IN FAVOUR OF ALTERNATIVE RENEWABLE ENERGY SOURCE.

C HOUSE TYPE C TERRACED
2 STOREY
3 BED 117.7 SQM / 1267 SQF

C1

HOUSE TYPE C1 2 STOREY 3 BED END TERRACE 117.7 SQM / 1267 SQF