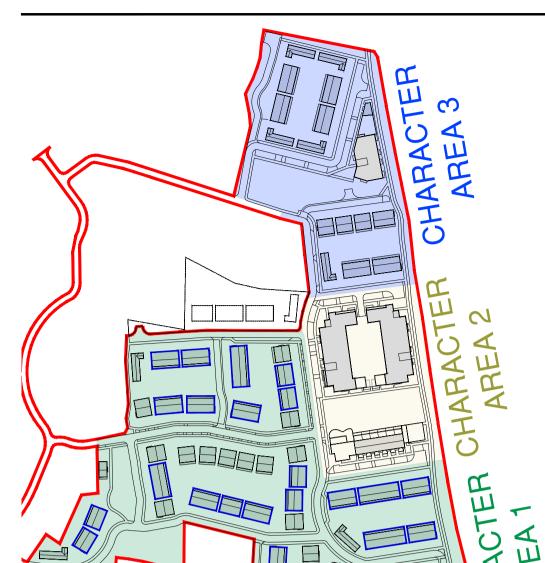

TYPE C & C1 - (3 BED) - END & MID TERRACE
CHARACTER AREA 1



KEY PLAN



## GENERAL NOTES

THIS DRAWING TO BE READ IN CONJUNCTION WITH ARCHITECT'S DRAWINGS, CONSULTANT ENGINEER'S DRAWINGS AND SPECIFICATIONS & LANDSCAPE ARCHITECTS DRAWINGS

REFER TO ARCHITECT'S SITE PLAN PL02 FOR NORTH ORIENTATION.

LEVELS GIVEN ON HOUSE TYPE DRAWINGS ARE GIVEN TO A LOCAL ABSOLUTE ZERO LEVEL. FOR SPECIFIC LEVELS DEPENDING ON INDIVIDUAL UNIT LOCATION, REFER TO ARCHITECT'S CONTEXT SECTIONS AND ENGINEER'S DRAWINGS WHERE LEVELS ARE ARE ALL GIVEN IN RELATION TO LAND SURVEYOR'S BENCHMARK BASED ON MALIN HEAD DATUM LEVEL.

## NOTES ON FINISHES:

ROOF: TO BE FINISHED IN CONCRETE ROOF TILES IN SELECTED

WALLS: SELECTED CLAY BRICKWORK WHERE INDICATED OTHERWISE

PAINTED SAND / CEMENT RENDER OR SELF COLOURED RENDER. EXPRESSED BANDS AROUND EXTERNAL OPES/EXPRESSED LINTOLS OVER EXTERNAL OPES